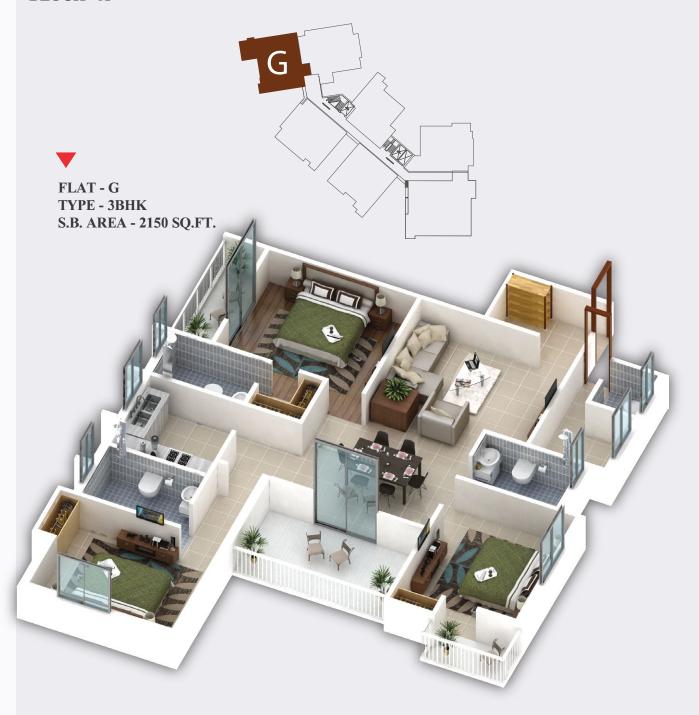

## **ISOMETRIC VIEW**

BLOCK - A

Live Central at Deoghar:

Connect, Celebrate, Create.

at Ambe Heights ...

FLOOR PLAN

AREA STATEMENT

| FLAT | TYPE | S.B. AREA |
|------|------|-----------|
| 1    | 4ВНК | 2460      |
| 2    | ЗВНК | 1525      |
| 3    | ЗВНК | 1950      |

### AREA STATEMENT

| FLAT | TYPE | S.B. AREA |
|------|------|-----------|
| А    | ЗВНК | 2025      |
| В    | ЗВНК | 1850      |
| С    | ЗВНК | 2030      |
| D    | 4ВНК | 2901      |
| E    | ЗВНК | 1950      |
| F    | ЗВНК | 2010      |
| G    | ЗВНК | 2150      |