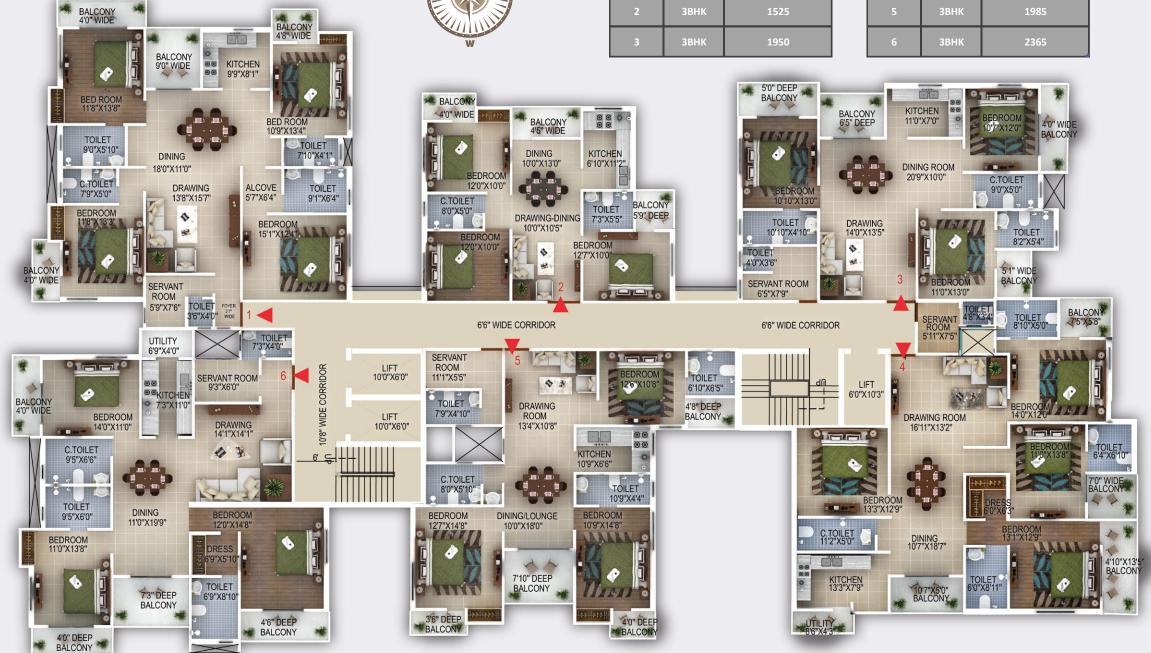

### **BLOCK A TYPICAL 1ST - 11TH FLOOR PLAN**

### AREA STATEMENT

| FLAT | TYPE | S.B. AREA |
|------|------|-----------|
| А    | ЗВНК | 2025      |
| В    | ЗВНК | 1850      |
| С    | ЗВНК | 2030      |
| D    | 4ВНК | 2901      |
| E    | ЗВНК | 1950      |
| F    | ЗВНК | 2010      |
| G    | ЗВНК | 2150      |