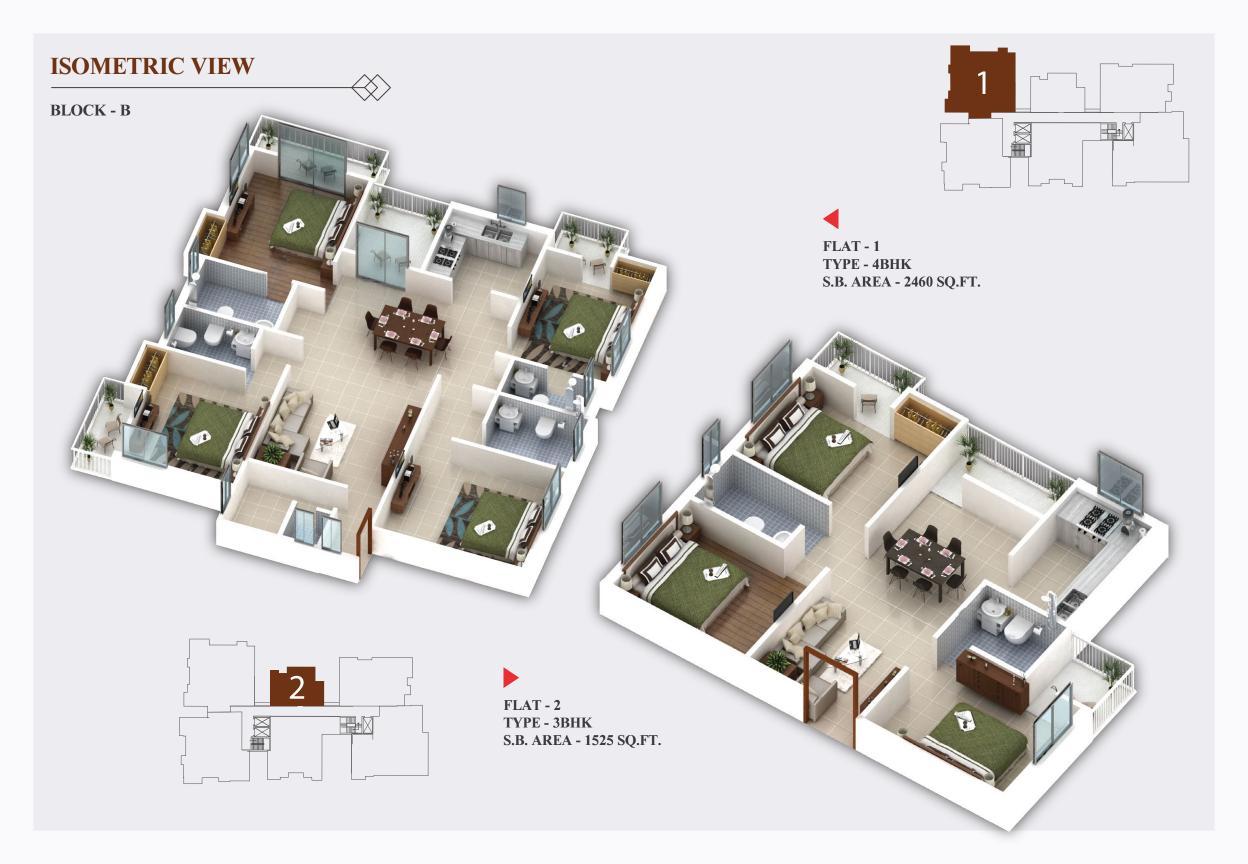

## **ISOMETRIC VIEW**

BLOCK - A

Live Central at Deoghar:

Connect, Celebrate, Create.

at Ambe Heights ...

FLOOR PLAN

AREA STATEMENT

| FLAT | TYPE | S.B. AREA |
|------|------|-----------|
| 1    | 4ВНК | 2460      |
| 2    | ЗВНК | 1525      |
| 3    | ЗВНК | 1950      |

| FLAT | TYPE | S.B. AREA |
|------|------|-----------|
| 4    | 4ВНК | 2590      |
| 5    | ЗВНК | 1985      |
| 6    | ЗВНК | 2365      |