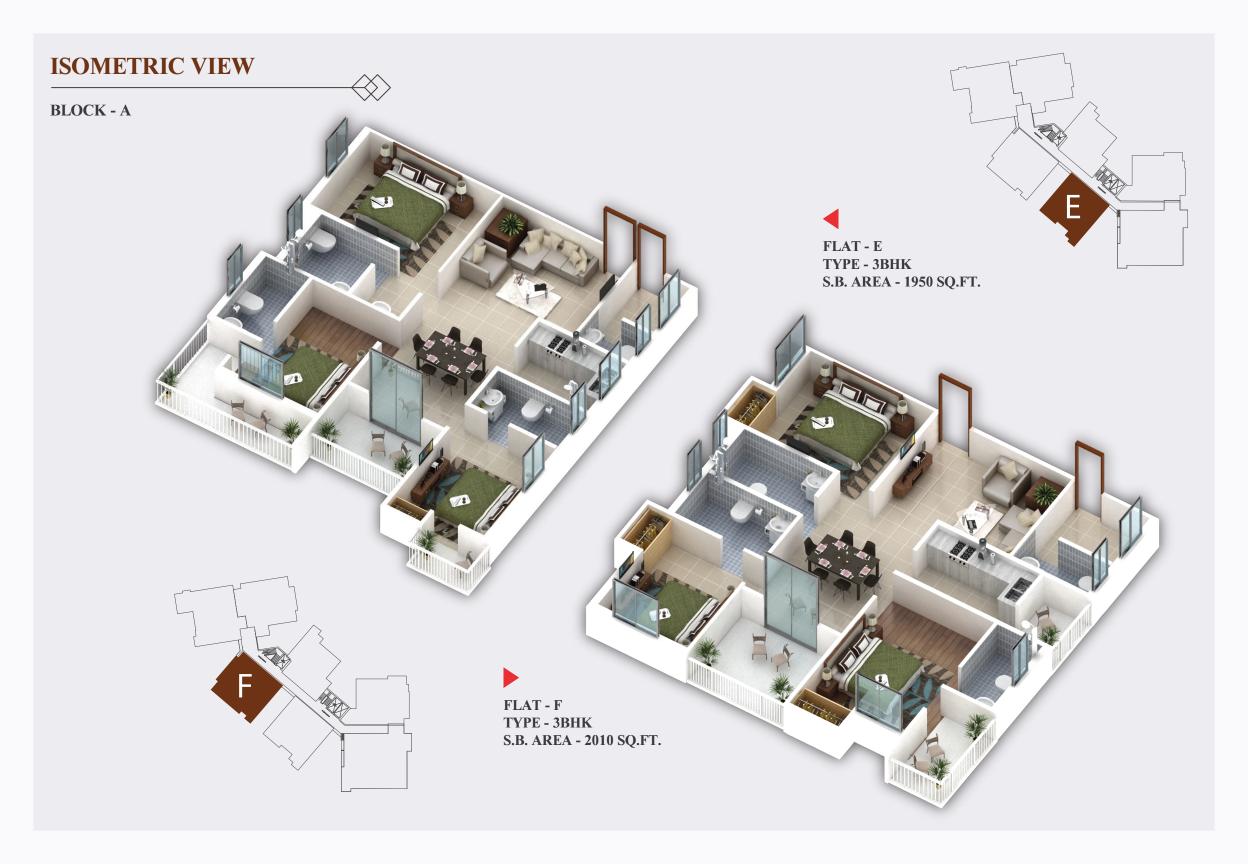

## **ISOMETRIC VIEW**

BLOCK - A

Live Central at Deoghar:

Connect, Celebrate, Create.

at Ambe Heights ...

FLOOR PLAN

AREA STATEMENT

| FLAT | TYPE | S.B. AREA |
|------|------|-----------|
| 1    | 4ВНК | 2460      |
| 2    | ЗВНК | 1525      |
| 3    | ЗВНК | 1950      |

### AREA STATEMENT

| FLAT | TYPE | S.B. AREA |
|------|------|-----------|
| А    | ЗВНК | 2025      |
| В    | ЗВНК | 1850      |
| С    | ЗВНК | 2030      |
| D    | 4ВНК | 2901      |
| E    | ЗВНК | 1950      |
| F    | ЗВНК | 2010      |
| G    | ЗВНК | 2150      |