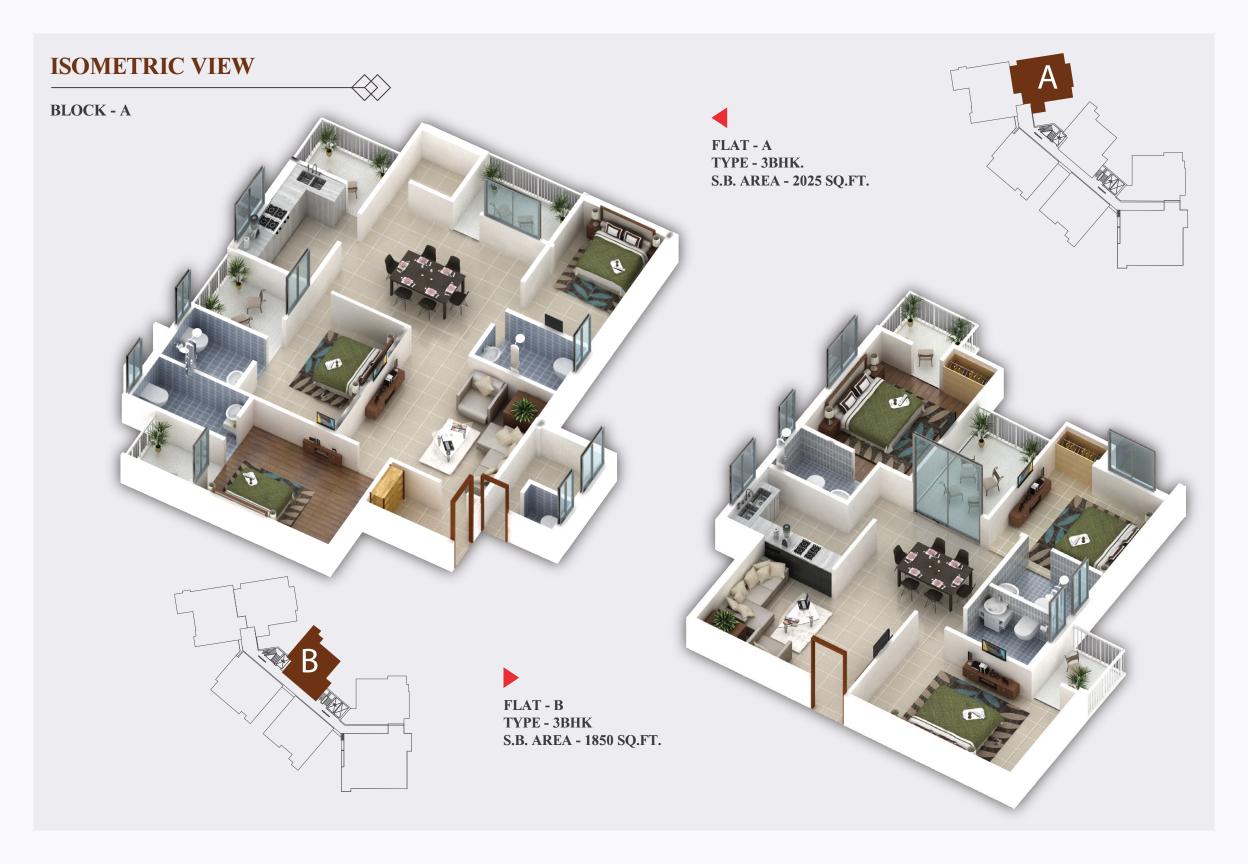

## **ISOMETRIC VIEW**

BLOCK - A

Live Central at Deoghar:

Connect, Celebrate, Create.

at Ambe Heights ...

FLOOR PLAN

AREA STATEMENT

| FLAT | TYPE | S.B. AREA |
|------|------|-----------|
| 1    | 4ВНК | 2460      |
| 2    | ЗВНК | 1525      |
| 3    | ЗВНК | 1950      |