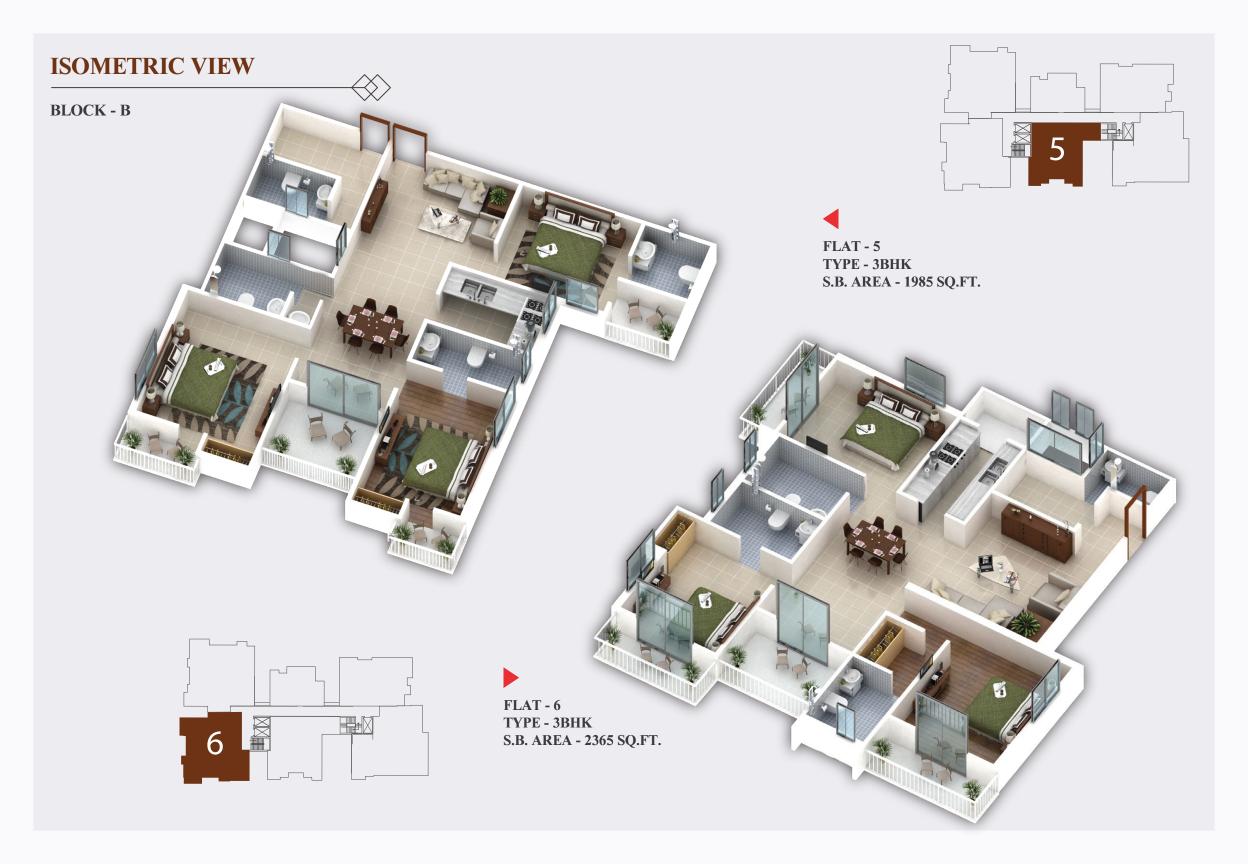

## **ISOMETRIC VIEW**

BLOCK - A

Live Central at Deoghar:

Connect, Celebrate, Create.

at Ambe Heights ...

FLOOR PLAN

AREA STATEMENT

| FLAT | TYPE | S.B. AREA |
|------|------|-----------|
| 1    | 4ВНК | 2460      |
| 2    | ЗВНК | 1525      |
| 3    | ЗВНК | 1950      |

| FLAT | TYPE | S.B. AREA |
|------|------|-----------|
| 4    | 4ВНК | 2590      |
| 5    | ЗВНК | 1985      |
| 6    | ЗВНК | 2365      |