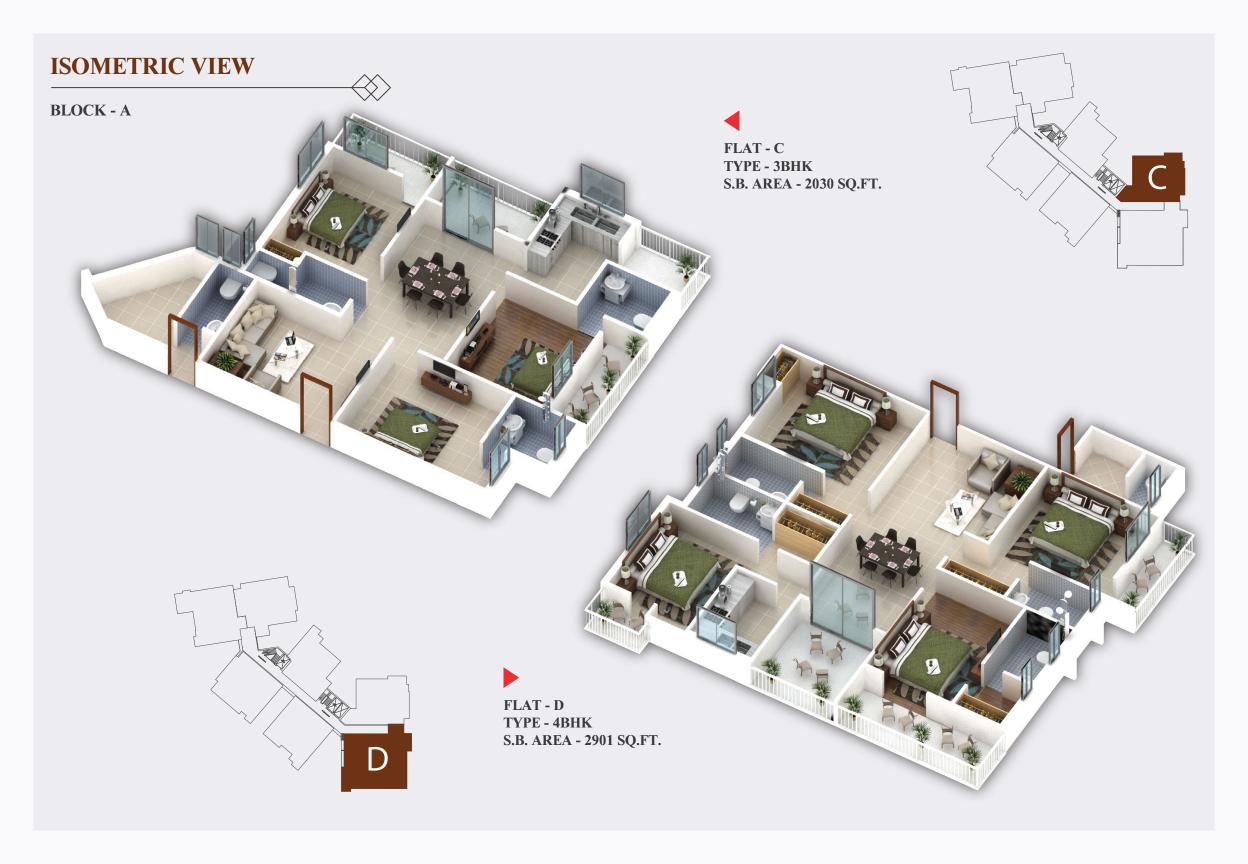

## **ISOMETRIC VIEW**

BLOCK - A

Live Central at Deoghar:

Connect, Celebrate, Create.

at Ambe Heights ...

FLOOR PLAN

AREA STATEMENT

| FLAT | TYPE | S.B. AREA |
|------|------|-----------|
| 1    | 4ВНК | 2460      |
| 2    | ЗВНК | 1525      |
| 3    | ЗВНК | 1950      |

### AREA STATEMENT

| FLAT | TYPE | S.B. AREA |
|------|------|-----------|
| А    | ЗВНК | 2025      |
| В    | ЗВНК | 1850      |
| С    | ЗВНК | 2030      |
| D    | 4ВНК | 2901      |
| E    | ЗВНК | 1950      |
| F    | ЗВНК | 2010      |
| G    | ЗВНК | 2150      |