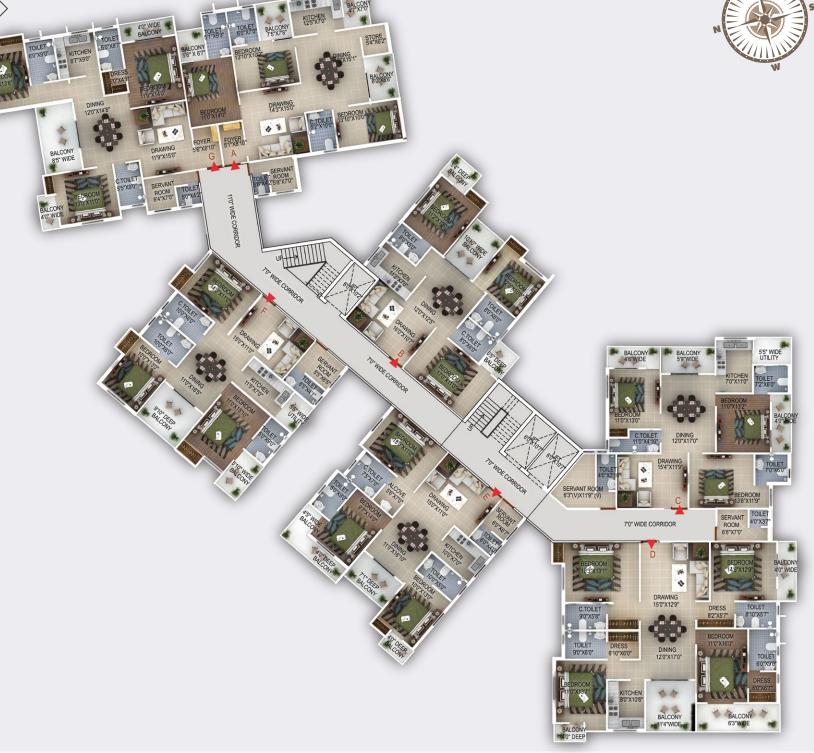

# **FLOOR PLAN**

### **BLOCK A TYPICAL 1ST - 11TH FLOOR PLAN**

### AREA STATEMENT

| FLAT | TYPE | S.B. AREA |
|------|------|-----------|
| А    | ЗВНК | 2025      |
| В    | ЗВНК | 1850      |
| С    | ЗВНК | 2030      |
| D    | 4ВНК | 2901      |
| E    | ЗВНК | 1950      |
| F    | ЗВНК | 2010      |
| G    | ЗВНК | 2150      |