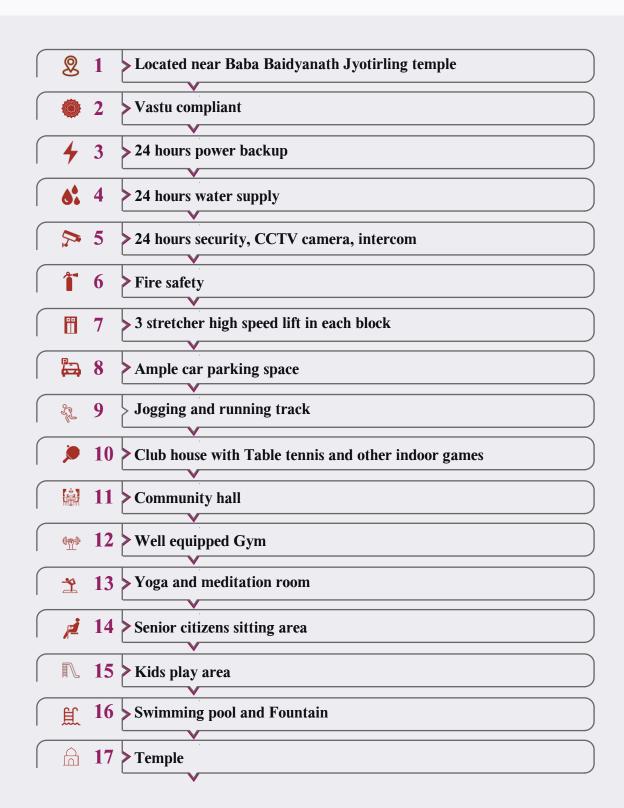

## Enhance Your Lifestyle.

Ambe Heights in Deoghar promises a vibrant and fulfilling lifestyle. One of its standout features is the thoughtfully designed community hall. This versatile space is ideal for hosting social gatherings, cultural events, and community meetings, fostering a sense of togetherness among residents. Additionally, the jogging track offers a serene environment for residents to maintain their fitness and enjoy leisurely walks. These amenities not only enhance the quality of life but also contribute to a strong and harmonious community.

JOGGING TRACK

**COMMUNITY HALL** 

- Car Parking Space
- High Quality marble with flash skirting in common greas
- 24 hrs Generator Back up
- Intercom connectivity

# Experience the Finest.

Ambe Heights is a place where tradition meets modernity. Nestled within the serene surroundings, a beautifully constructed temple stands as a testament to the community's spiritual values. Residents can find solace and connect with their faith in this peaceful sanctuary. For the senior members of the community, Ambe Heights offers a dedicated senior citizen area. This space is designed to provide a comfortable and enjoyable environment for elderly residents, fostering a sense of belonging and well-being.

**TEMPLE** 

SENIOR CITIZEN AREA

- 24 hrs security
- Lightening Arrester

- Excellent landscaping
- Sufficient Open space

# Find your peace within.

Ambe Heights in Deoghar offers a unique blend of leisure and wellness with its dedicated table tennis room and yoga and meditation center. The table tennis room provides a space for residents to hone their skills and enjoy friendly matches, while the yoga and meditation center offers a serene environment for relaxation and spiritual growth. Whether you're seeking physical activity or inner peace, Ambe Heights has something to offer.

TABLE TENNIS ROOM

YOGA & MEDITATION

- Children's play Area
- Rain water harvesting

Centrally located in the heart of the city

Your Modern Apartment Awaits ...