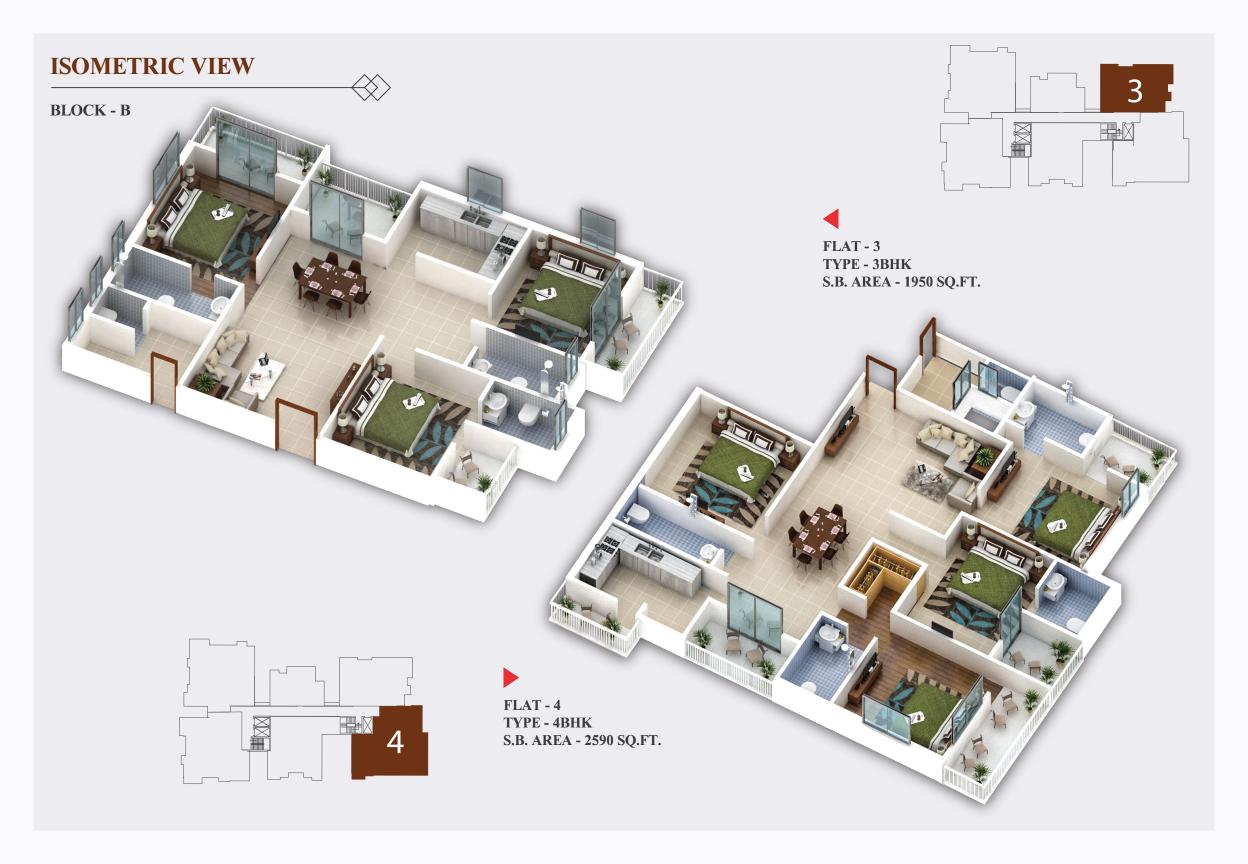

## **ISOMETRIC VIEW**

BLOCK - A

Live Central at Deoghar:

Connect, Celebrate, Create.

at Ambe Heights ...

FLOOR PLAN

AREA STATEMENT

| FLAT | TYPE | S.B. AREA |
|------|------|-----------|
| 1    | 4ВНК | 2460      |
| 2    | ЗВНК | 1525      |
| 3    | ЗВНК | 1950      |

| FLAT | TYPE | S.B. AREA |
|------|------|-----------|
| 4    | 4ВНК | 2590      |
| 5    | ЗВНК | 1985      |
| 6    | ЗВНК | 2365      |